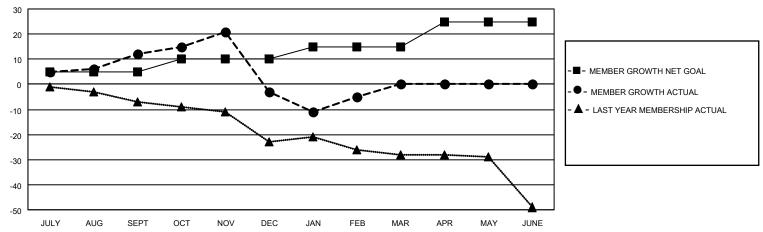

#### GOALS AND ACTUAL MEMBERS CUMULATIVE

| DROPPED CLUBS: 1 |    | 26 CLUBS OF 36 ADDED 1 OR<br>MORE NEW MEMBERS | GENDER DISTRIBUTION                |              |  |
|------------------|----|-----------------------------------------------|------------------------------------|--------------|--|
|                  |    | WORL NEW WEWDERO                              | MALE                               | 706 (74.63%) |  |
|                  |    |                                               | FEMALE                             | 240 (25.37%) |  |
| DROPPED MEMBERS  |    |                                               | NON BINARY                         | 0 (0.00%)    |  |
|                  |    |                                               | PREFER NOT TO ANSWER               | 0 (0.00%)    |  |
| DECEASED         | 12 |                                               |                                    | ,            |  |
| CLUB CANCELLED   | 10 | CLICK HERE FOR CUMULATIVE                     | TOTAL FAMILY UNIT MEMBERS          | 172          |  |
| OTHER            | 33 | MEMBERSHIP DATA                               |                                    |              |  |
| TOTAL            | 55 |                                               | FAMILY MEMBERS PAYING HALF DUES 88 |              |  |
|                  |    |                                               |                                    |              |  |